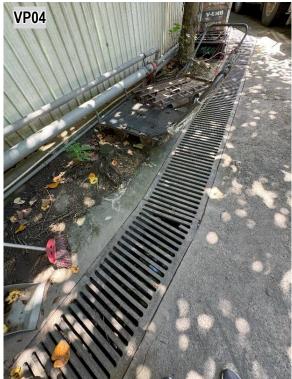

r submission received by this office on 20.10.2021 for compliance with approval condition (g) in relation to the submission of a condition record of the existing drainage facilities under the captioned planning application. An interim reply was sent to you on 30.11.2021.

Chief Engineer/Mainland North, Drainage Services Department (Contact person: Mr. Marcus CHENG; Tel. No.: 2300 1407) has been consulted and advised that approval condition (g) is considered complied with.

Should you have any queries, please feel free to contact Ms. Michelle L.T. CHAN of this department at 2158 6391.

Yours sincerely,

(Tony WU) for and on behalf of Director of Planning





Extract of Drainage Proposal under the Previous Application No. A/NE-TKL/602



Location of Viewpoint Images Taken in July 2024















(Discharge Point)