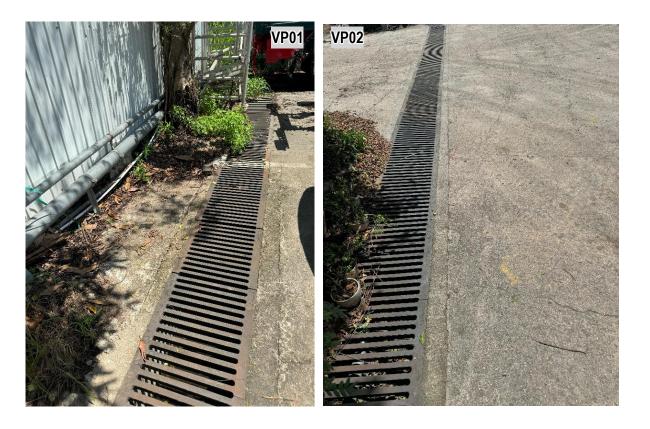

your submission received by this office on 20.10.2021 for compliance with approval condition (g) in relation to the submission of a condition record of the existing drainage facilities under the captioned planning application. An interim reply was sent to you on 30.11.2021.

Chief Engineer/Mainland North, Drainage Services Department (Contact person: Mr. Marcus CHENG; Tel. No.: 2300 1407) has been consulted and advised that approval condition (g) is considered complied with.

Should you have any queries, please feel free to contact Ms. Michelle L.T. CHAN of this department at 2158 6391.

Yours sincerely,

(Tony WU) for and on behalf of Director of Planning





Extract of Drainage Proposal under the Previous Application No. A/NE-TKL/602



Location of Viewpoint Images Taken in July 2024















(Discharge Point)