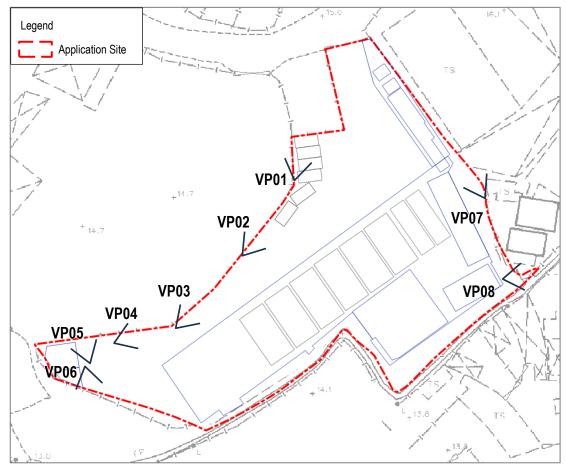

Planning Application No. A/NE-TKL/684)

I refer to your submission received by this office on 20.10.2021 for compliance with approval condition (g) in relation to the submission of a condition record of the existing drainage facilities under the captioned planning application. An interim reply was sent to you on 30.11.2021.

Chief Engineer/Mainland North, Drainage Services Department (Contact person: Mr. Marcus CHENG; Tel. No.: 2300 1407) has been consulted and advised that approval condition (g) is considered complied with.

Should you have any queries, please feel free to contact Ms. Michelle L.T. CHAN of this department at 2158 6391.

Yours sincerely,

(Tony WU) for and on behalf of Director of Planning





Extract of Drainage Proposal under the Previous Application No. A/NE-TKL/602



Location of Viewpoint Images Taken in July 2024















(Discharge Point)